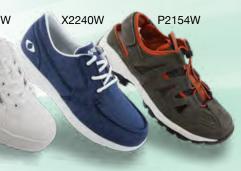

## Women's Sizes Available

| P7200W | White          | Size: 5-11, 12, 13 Width: M, X, XW   | X2440W | Navy                  | Size: 5 - 11, 12, 13 Width: M, X, XW |
|--------|----------------|--------------------------------------|--------|-----------------------|--------------------------------------|
| P9000W | Black          | Size: 5-11, 12, 13 Width: M, X, XW   | X2410W | White                 | Size: 5 - 11, 12, 13 Width: M, X, XW |
| A2210W | Gray           | Size: 5-11, 12, 13 Width: M, X, XW   | X2340W | Navy                  | Size: 5 - 11, 12, 13 Width: M, X, XW |
| A2220W | Tan            | Size: 5-11, 12, 13 Width: M, X, XW   | X2320W | Tan                   | Size: 5 - 11, 12, 13 Width: M, X, XW |
| A404W  | Tan            | Size: 5-11, 12, 13 Width: M, X, XW   | X2240W | Navy                  | Size: 5 - 11, 12, 13 Width: M, X, XW |
| P9200W | Seafoam/Pink   | Size: 5-11, 12, 13 Width: M, X, XW   | X2220W | Tan                   | Size: 5 - 11, 12, 13 Width: M, X, XW |
| X525W  | Seafoam/Purple | Size: 5 - 11, 12, 13 Width: M, X, XW | P2154W | Sage/<br>Burnt Orange | Size: 5 - 11, 12, 13 Width: M, X, XW |
| X529W  | Seafoam/Silver | Size: 5-11, 12, 13 Width: M, X, XW   | P2143W | Gray/Blue             | Size: 5 - 11, 12, 13 Width: M, X, XW |