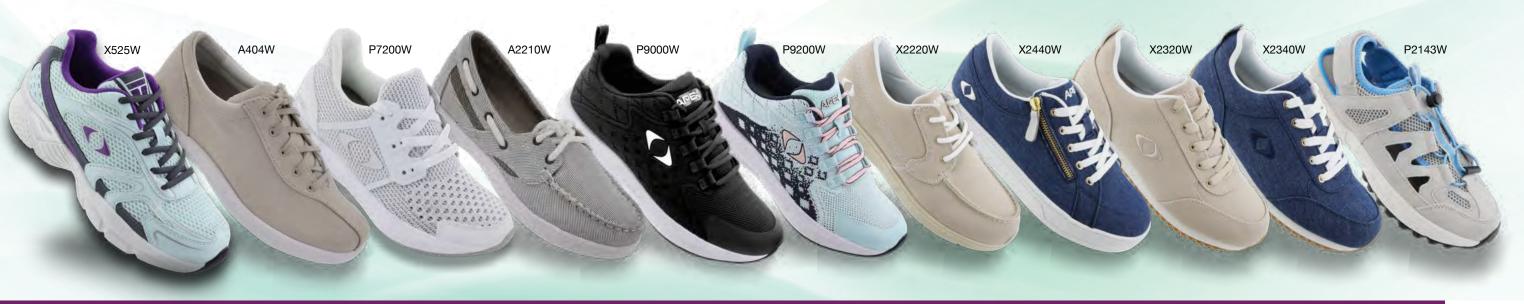

## New Styles for Women

Apex creates the best therapeutic footwear on the market. Designed to be supportive, non-slip, and provide optimal comfort and stability. Foot health experts craft each shoe to alleviate painful foot conditions, arthritis, and diabetes.

## Women's Sizes Available

| P7200W | White          | Size: 5-11, 12, 13 Width: M, X, XW   | X2440W | Navy                  | Size: 5 - 11, 12, 13 Width: M, X, XW |
|--------|----------------|--------------------------------------|--------|-----------------------|--------------------------------------|
| P9000W | Black          | Size: 5-11, 12, 13 Width: M, X, XW   | X2410W | White                 | Size: 5 - 11, 12, 13 Width: M, X, XW |
| A2210W | Gray           | Size: 5-11, 12, 13 Width: M, X, XW   | X2340W | Navy                  | Size: 5 - 11, 12, 13 Width: M, X, XW |
| A2220W | Tan            | Size: 5-11, 12, 13 Width: M, X, XW   | X2320W | Tan                   | Size: 5 - 11, 12, 13 Width: M, X, XW |
| A404W  | Tan            | Size: 5-11, 12, 13 Width: M, X, XW   | X2240W | Navy                  | Size: 5 - 11, 12, 13 Width: M, X, XW |
| P9200W | Seafoam/Pink   | Size: 5-11, 12, 13 Width: M, X, XW   | X2220W | Tan                   | Size: 5 - 11, 12, 13 Width: M, X, XW |
| X525W  | Seafoam/Purple | Size: 5 - 11, 12, 13 Width: M, X, XW | P2154W | Sage/<br>Burnt Orange | Size: 5 - 11, 12, 13 Width: M, X, XW |
| X529W  | Seafoam/Silver | Size: 5-11, 12, 13 Width: M, X, XW   | P2143W | Gray/Blue             | Size: 5 - 11, 12, 13 Width: M, X, XW |